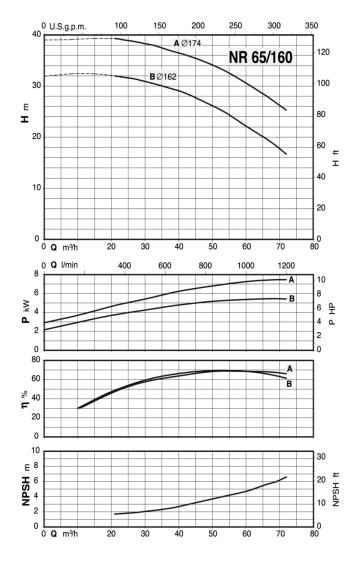

| PUMP DES            | SIGN DATA         |
|---------------------|-------------------|
| NO. OF PUMPS        |                   |
| TAG:                |                   |
| CAPACITY: 42 m³/h   |                   |
| HEAD: 25 mWC        |                   |
| LIQUID: WATER       | VISCOSITY:        |
| TEMPERATURE: 120 °C | SPECIFIC GRAVITY: |