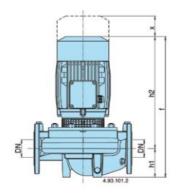

| DIMENSIONS |     |           |     |     |  |
|------------|-----|-----------|-----|-----|--|
| DNs        | DNd | а         | f   | h1  |  |
| 65         | 65  | 340       | 552 | 105 |  |
| h2         | I   | <b>I1</b> | 12  | x   |  |
| 447        | 160 | 121       | 142 | 125 |  |