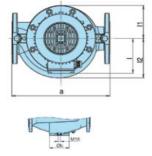

| DIMENSIONS |     |           |     |     |  |
|------------|-----|-----------|-----|-----|--|
| DNs        | DNd | а         | f   | h1  |  |
| 65         | 65  | 340       | 552 | 105 |  |
| h2         | I   | <b>I1</b> | 12  | x   |  |
| 447        | 160 | 121       | 142 | 125 |  |