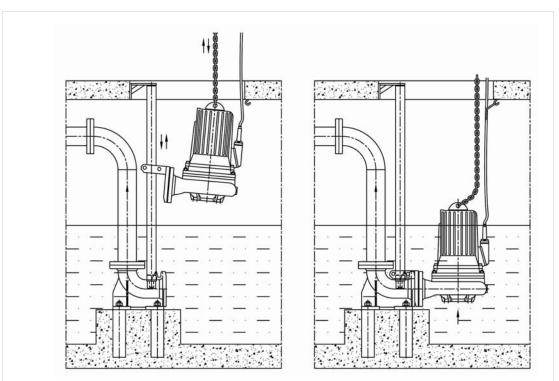

#### **Applications**

Drainage of sewage and dirty water, operation in septic tanks and purifying installations.

- For removal of sewage from premises, small houses and buildings located at a distance and below the main sewer system.
- Removal of sewage from basements.
- Removal of sewage from hotels, motels, restaurants, holiday villages and seaside premises.
- For petrol stations, garages and motorway service stations.
- For drainage purposes.
- Removal of fibrous waste from purifying plants.
- For slaughter houses, paper plants, food processing plants, agricultural and similar fields.

### Grinder Pumps Heavy Duty Designed