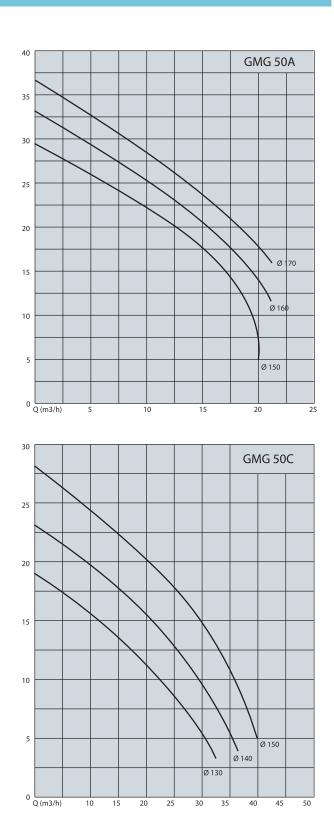

Grinder Pumps Heavy Duty Designed

Grinder Pumps Heavy Duty Designed

|             | P2  |      |        | Weight |
|-------------|-----|------|--------|--------|
| Туре        | kW  | rpm  | DN     | kg     |
| GMG 40-120  | 1.5 | 2800 | 1 1/2″ | 44     |
| GMG 40-130  | 1.5 | 2800 | 1 1/2″ | 44     |
| GMG 40-140  | 2.2 | 2800 | 1 1/2″ | 44     |
| GMG 50A-150 | 3   | 2850 | 2″     | 68     |
| GMG 50A-160 | 3   | 2850 | 2″     | 68     |
| GMG 50A-170 | 3   | 2850 | 2″     | 68     |
|             |     |      |        |        |

|             | P2 |      |    | Weight |
|-------------|----|------|----|--------|
| Туре        | kW | rpm  | DN | kg     |
| GMG 50B-180 | 4  | 2850 | 2″ | 69     |
| GMG 50B-190 | 4  | 2850 | 2″ | 69     |
| GMG 50B-200 | 4  | 2850 | 2″ | 69     |
| GMG 50C-130 | 3  | 2850 | 2″ | 65     |
| GMG 50C-140 | 3  | 2850 | 2″ | 65     |
| GMG 50C-150 | 4  | 2850 | 2″ | 67     |