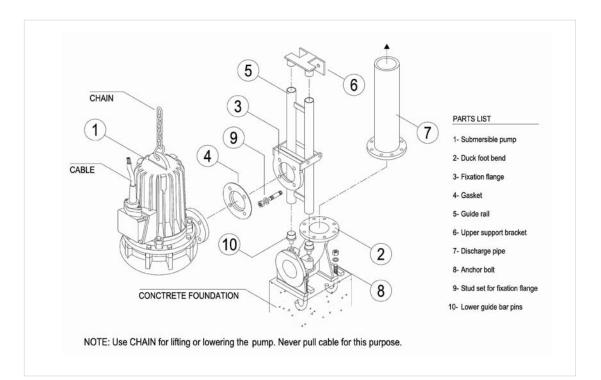

#### **Applications**

Drainage of sewage and dirty water, operation in septic tanks and purifying installations.

- For removal of sewage from premises, small houses and buildings located at a distance and below the main sewer system.
- Removal of sewage from basements.
- Removal of sewage from hotels, motels, restaurants, holiday villages and seaside premises.
- For petrol stations, garages and motorway service stations.
- For drainage purposes.
- Removal of fibrous waste from purifying plants.
- For slaughter houses, paper plants, food processing plants, agricultural and similar fields.