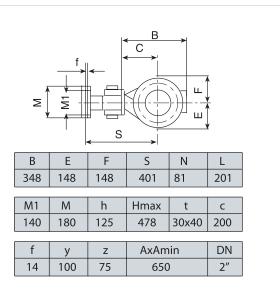

|             | P2 |      |    | Weight |
|-------------|----|------|----|--------|
| Туре        | kW | rpm  | DN | kg     |
| GMG 50B-180 | 4  | 2850 | 2″ | 69     |
| GMG 50B-190 | 4  | 2850 | 2″ | 69     |
| GMG 50B-200 | 4  | 2850 | 2″ | 69     |
| GMG 50C-130 | 3  | 2850 | 2″ | 65     |
| GMG 50C-140 | 3  | 2850 | 2″ | 65     |
| GMG 50C-150 | 4  | 2850 | 2″ | 67     |