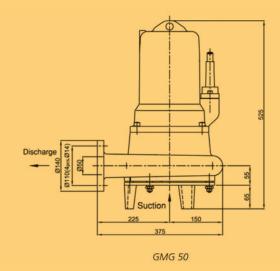

|             | P2 |      |    | Weight |
|-------------|----|------|----|--------|
| Туре        | kW | rpm  | DN | kg     |
| GMG 50B-180 | 4  | 2850 | 2″ | 69     |
| GMG 50B-190 | 4  | 2850 | 2″ | 69     |
| GMG 50B-200 | 4  | 2850 | 2″ | 69     |
| GMG 50C-130 | 3  | 2850 | 2″ | 65     |
| GMG 50C-140 | 3  | 2850 | 2″ | 65     |
| GMG 50C-150 | 4  | 2850 | 2″ | 67     |