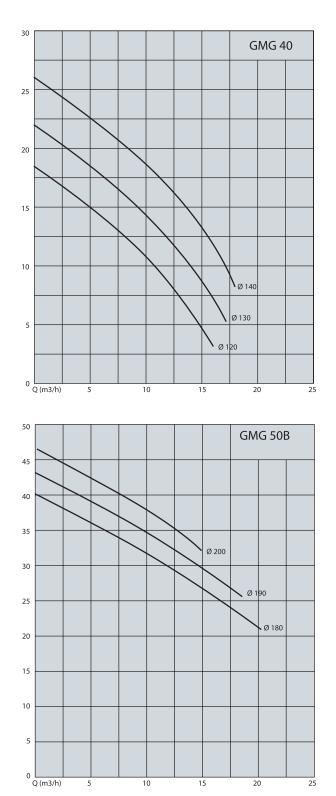

Grinder Pumps Heavy Duty Designed

Grinder Pumps Heavy Duty Designed

|             | P2  |      |        | Weight |
|-------------|-----|------|--------|--------|
| Туре        | kW  | rpm  | DN     | kg     |
| GMG 40-120  | 1.5 | 2800 | 1 1/2″ | 44     |
| GMG 40-130  | 1.5 | 2800 | 1 1/2″ | 44     |
| GMG 40-140  | 2.2 | 2800 | 1 1/2″ | 44     |
| GMG 50A-150 | 3   | 2850 | 2″     | 68     |
| GMG 50A-160 | 3   | 2850 | 2″     | 68     |
| GMG 50A-170 | 3   | 2850 | 2″     | 68     |
|             |     |      |        |        |