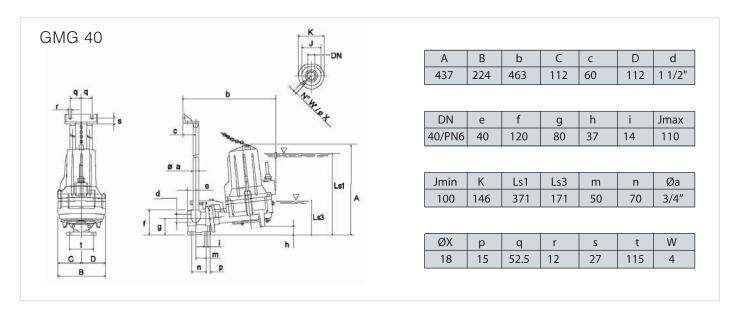

Grinder Pumps Heavy Duty Designed

Grinder Pumps Heavy Duty Designed

|             | P2  |      |        | Weight |
|-------------|-----|------|--------|--------|
| Туре        | kW  | rpm  | DN     | kg     |
| GMG 40-120  | 1.5 | 2800 | 1 1/2″ | 44     |
| GMG 40-130  | 1.5 | 2800 | 1 1/2″ | 44     |
| GMG 40-140  | 2.2 | 2800 | 1 1/2″ | 44     |
| GMG 50A-150 | 3   | 2850 | 2″     | 68     |
| GMG 50A-160 | 3   | 2850 | 2″     | 68     |
| GMG 50A-170 | 3   | 2850 | 2″     | 68     |
|             |     |      |        |        |