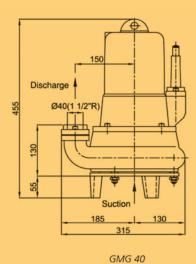

Grinder Pumps Heavy Duty Designed

Grinder Pumps Heavy Duty Designed

|             | P2  |      |        | Weight |
|-------------|-----|------|--------|--------|
| Туре        | kW  | rpm  | DN     | kg     |
| GMG 40-120  | 1.5 | 2800 | 1 1/2″ | 44     |
| GMG 40-130  | 1.5 | 2800 | 1 1/2″ | 44     |
| GMG 40-140  | 2.2 | 2800 | 1 1/2″ | 44     |
| GMG 50A-150 | 3   | 2850 | 2″     | 68     |
| GMG 50A-160 | 3   | 2850 | 2″     | 68     |
| GMG 50A-170 | 3   | 2850 | 2″     | 68     |
|             |     |      |        |        |