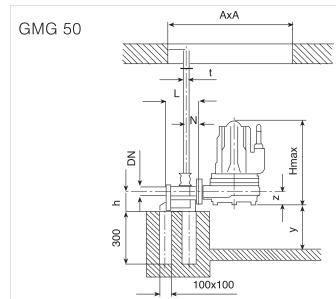

|             | P2 |      |    | Weight |
|-------------|----|------|----|--------|
| Туре        | kW | rpm  | DN | kg     |
| GMG 50B-180 | 4  | 2850 | 2″ | 69     |
| GMG 50B-190 | 4  | 2850 | 2″ | 69     |
| GMG 50B-200 | 4  | 2850 | 2″ | 69     |
| GMG 50C-130 | 3  | 2850 | 2″ | 65     |
| GMG 50C-140 | 3  | 2850 | 2″ | 65     |
| GMG 50C-150 | 4  | 2850 | 2″ | 67     |