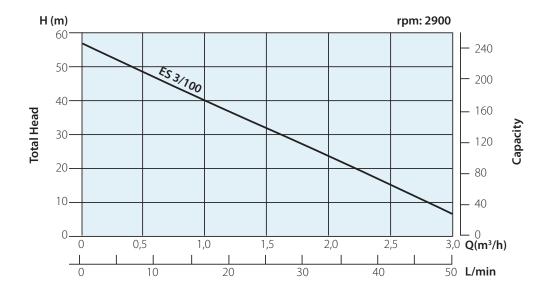

## ES 3

3" Monoblock Deep Well Pumps

| Type<br>Single Phase | P2   |    | 1 Ph 230 V | Capacitor |     |        | l/min  | 0  | 0,5 | 1  | 1,5 | 2  | 2,5 | 3  | Length | Weight |
|----------------------|------|----|------------|-----------|-----|--------|--------|----|-----|----|-----|----|-----|----|--------|--------|
|                      | kW   | HP | А          | μF        | V   | Outlet | Q m³/h | 0  | 8   | 16 | 25  | 33 | 41  | 50 | mm     | kg     |
| ES 3 / 100           | 0,75 | 1  | 6          | 25        | 450 | 1"     | Hm     | 57 | 48  | 40 | 32  | 25 | 17  | 7  | 589    | 12     |